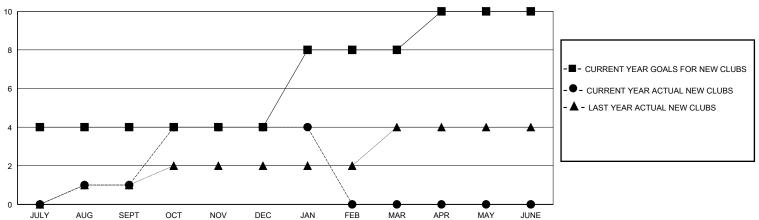

## MONTHLY MEMBERSHIP PROGRESS REPORT

District 324 I

GMT: LOCATION INDIA GMT CA

| Clubs         |               |             |               | Members               |                       |                         |                                                    |  |
|---------------|---------------|-------------|---------------|-----------------------|-----------------------|-------------------------|----------------------------------------------------|--|
|               | RESULTS FOR   | R 2023-2024 |               | RESULTS FOR 2023-2024 |                       |                         |                                                    |  |
| QUARTER       | NEW CLUB GOAL | NEW CLUBS   | DROPPED CLUBS | QUARTER MEMB          | ER GROWTH NET<br>GOAL | MEMBER GROWTH<br>ACTUAL | DROPPED<br>MEMBERS ACTUAL<br>(including transfers) |  |
| JULY/AUG/SEPT | 4             | 1           | 1             | JULY/AUG/SEPT         | 50                    | 165                     | 79                                                 |  |
| OCT/NOV/DEC   | 0             | 3           | 6             | OCT/NOV/DEC           | 50                    | 123                     | 145                                                |  |
| JAN/FEB/MAR   | 4             | 0           | 1             | JAN/FEB/MAR           | 50                    | 15                      | 20                                                 |  |
| APR/MAY/JUNE  | 2             | 0           | 0             | APR/MAY/JUNE          | 50                    | 0                       | 0                                                  |  |