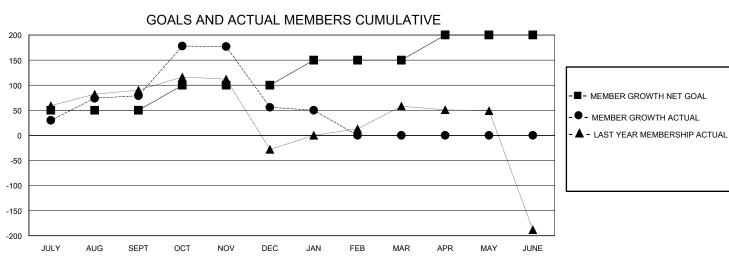

## MONTHLY MEMBERSHIP PROGRESS REPORT

District 324 I

GMT: LOCATION INDIA GMT CA

| Clubs         |               |             |               | Members               |                       |                         |                                                    |  |
|---------------|---------------|-------------|---------------|-----------------------|-----------------------|-------------------------|----------------------------------------------------|--|
|               | RESULTS FOR   | R 2023-2024 |               | RESULTS FOR 2023-2024 |                       |                         |                                                    |  |
| QUARTER       | NEW CLUB GOAL | NEW CLUBS   | DROPPED CLUBS | QUARTER MEMB          | ER GROWTH NET<br>GOAL | MEMBER GROWTH<br>ACTUAL | DROPPED<br>MEMBERS ACTUAL<br>(including transfers) |  |
| JULY/AUG/SEPT | 4             | 1           | 1             | JULY/AUG/SEPT         | 50                    | 165                     | 79                                                 |  |
| OCT/NOV/DEC   | 0             | 3           | 6             | OCT/NOV/DEC           | 50                    | 123                     | 145                                                |  |
| JAN/FEB/MAR   | 4             | 0           | 1             | JAN/FEB/MAR           | 50                    | 15                      | 20                                                 |  |
| APR/MAY/JUNE  | 2             | 0           | 0             | APR/MAY/JUNE          | 50                    | 0                       | 0                                                  |  |